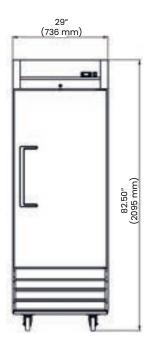

#### **Front View**

# Refrigerant R290.

| D     | Doors Shelves HP AMPS |               | ANADO | Ourstand Walsub A  | Dim             | ensions (inch     | nes)                |
|-------|-----------------------|---------------|-------|--------------------|-----------------|-------------------|---------------------|
| Doors |                       | Crated Weight | W     | D                  | П               |                   |                     |
| 1     | 3                     | 2/3           | 3.8   | 337 Lb<br>(150 Kg) | 29"<br>(736 mm) | 25.5"<br>(648 mm) | 82.50"<br>(2095 mm) |

| Dimensional Data   |                     |  |
|--------------------|---------------------|--|
| Capacity - cu. ft. | 16 ft³ (442 liters) |  |
| Net Weight - Lbs.  | 280 Lbs. (127 Kg)   |  |

Slight Variations May Exist