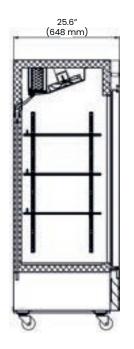

#### **Side View**

| Electric Data |            |  |
|---------------|------------|--|
| Voltage       | 115/60/1   |  |
| Plug Type     | NEMA 5-15P |  |
| Compressor HP | 2/3        |  |
| Refrigerant   | R290       |  |

# Refrigerant R290.

| D     | Doors Shelves HP AMPS |               | ANADO | Ourstand Walsub A  | Dim             | ensions (inch     | nes)                |
|-------|-----------------------|---------------|-------|--------------------|-----------------|-------------------|---------------------|
| Doors |                       | Crated Weight | W     | D                  | П               |                   |                     |
| 1     | 3                     | 2/3           | 3.8   | 337 Lb<br>(150 Kg) | 29"<br>(736 mm) | 25.5"<br>(648 mm) | 82.50"<br>(2095 mm) |