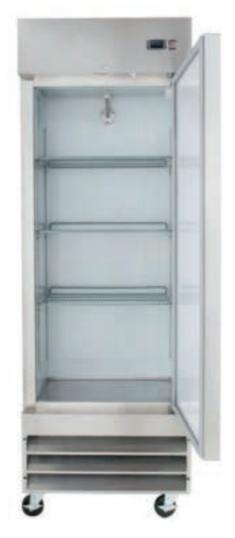

SIA#

AIA#

Model:

DR19F

Freezers - Economic Reach In 1 solid door freezer 16 ft<sup>3</sup>

# Freezers - Economic Reach In

1 solid door freezer 16 ft<sup>3</sup>

# **User Friendly Features**

- Self-Closing doors with 90 degree stay-open feature.
- · Locks and keys included.
- Adjustable heavy duty PVC coated shelves.
- LED lighting.
- Electronic control system; easy adjust temperature set point and defrost frequency.
- Easy access to condenser coil for cleaning and service.