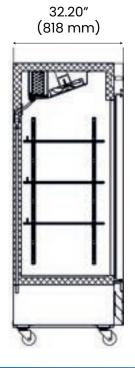

#### **Certifications**

| D     |   | Ob abas |      | 41400 | Crated Weight      | Dim             | ensions (inch      | nes)                |
|-------|---|---------|------|-------|--------------------|-----------------|--------------------|---------------------|
| Doors | 5 | Shelves | HP   | AMPS  |                    | W               | D                  | Н                   |
| 1     |   | 3       | 11/2 | 7.6   | 350 Lb<br>(159 Kg) | 29"<br>(736 mm) | 32.20"<br>(818 mm) | 82.50"<br>(2095 mm) |

#### **Side View**

| Electric Data |            |  |  |  |
|---------------|------------|--|--|--|
| Voltage       | 115/60/1   |  |  |  |
| Plug Type     | NEMA 5-15P |  |  |  |
| Compressor HP | 11/2       |  |  |  |
| Refrigerant   | R290       |  |  |  |