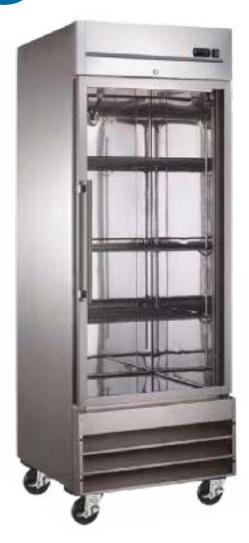

Model:

DR29FG

Freezers Glass Door Reach In 1 glass door frezeer 21 ft<sup>3</sup>

## **Strong & Durable Structure**

- · Stainless steel interior and exterior.
- Aluminum back exterior.

#### **User Friendly Features**

- · Self-closing glass doors with locks and keys.
- Recessed handles for ease of opening and cleaning.
- · Adjustable heavy duty PVC coated shelves.
- Easy access to condenser coil for cleaning and service.
- Easy adjust temperature set point and defrost frequency.

Pre-installed heavy-duty casters with brakes. Refrigerant R290.

| 7  |  |
|----|--|
|    |  |
|    |  |
|    |  |
|    |  |
|    |  |
|    |  |
| ١. |  |