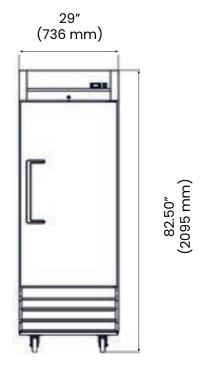

#### **Certifications**

| D     |   | Ob abas |      | 41400 | Crated Weight      | Dim             | ensions (inch      | nes)                |
|-------|---|---------|------|-------|--------------------|-----------------|--------------------|---------------------|
| Doors | 5 | Shelves | HP   | AMPS  |                    | W               | D                  | Н                   |
| 1     |   | 3       | 11/2 | 7.6   | 350 Lb<br>(159 Kg) | 29"<br>(736 mm) | 32.20"<br>(818 mm) | 82.50"<br>(2095 mm) |

#### **Front View**