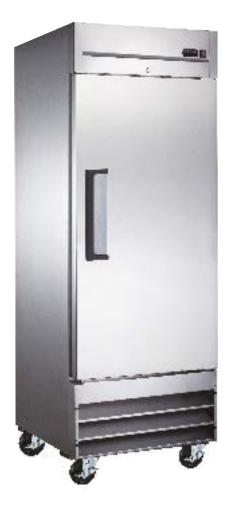

# DRAGO Drago America www.dragoamerica.com

| Project Name: | SIA # |
|---------------|-------|
| Location:     |       |
| Item #: Qty:  | AIA # |
| Model #:      |       |

Model:

**DR29R** 

**Refrigerators Solid Door Reach In** 1 solid door refrigerator 21 ft<sup>3</sup>

#### **Strong & Durable Structure**

- Stainless steel interior and exterior.
- Aluminum back exterior.

#### **User Friendly Features**

- Self-closing solid doors with 90 degrees stay open feature. Locks and keys included.
- Recessed handles for ease of opening and cleaning.
- Adjustable heavy duty PVC coated shelves.
- Easy access to condenser coil for cleaning and service.
- Easy adjust temperature set point and defrost frequency.

#### Pre-installed heavy-duty casters with brakes. **Refrigerant R290.**

| Deere | Ohahaa  | 115 | Dimensions (inches) |                    |                 | nes)               |                     |
|-------|---------|-----|---------------------|--------------------|-----------------|--------------------|---------------------|
| Doors | Shelves | HP  | AMPS                | Crated Weight      | W               | D                  | Н                   |
| 1     | 3       | 1/3 | 3.6                 | 346 Lb<br>(157 Kg) | 29″<br>(736 mm) | 32.20″<br>(818 mm) | 82.50″<br>(2095 mm) |