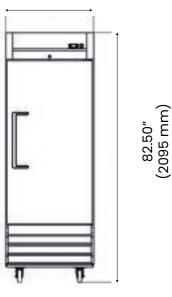

#### Pre-installed heavy-duty casters with brakes. **Refrigerant R290.**

| Deere | Ohahaa  | 115 | Dimensions (inches) |                    |                 | nes)               |                     |
|-------|---------|-----|---------------------|--------------------|-----------------|--------------------|---------------------|
| Doors | Shelves | HP  | AMPS                | Crated Weight      | W               | D                  | Н                   |
| 1     | 3       | 1/3 | 3.6                 | 346 Lb<br>(157 Kg) | 29″<br>(736 mm) | 32.20″<br>(818 mm) | 82.50″<br>(2095 mm) |

#### **Front View**

| Electric Data |            |  |  |  |
|---------------|------------|--|--|--|
| Voltage       | 115/60/1   |  |  |  |
| Plug Type     | NEMA 5-15P |  |  |  |
| Compressor HP | 1/3        |  |  |  |
| Refrigerant   | R290       |  |  |  |