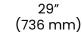

#### Pre-installed heavy-duty casters with brakes. **Refrigerant R290.**

| Deere | Ohahaa  | 115 | Dimensions (inches) |                    |                 | nes)               |                     |
|-------|---------|-----|---------------------|--------------------|-----------------|--------------------|---------------------|
| Doors | Shelves | HP  | AMPS                | Crated Weight      | W               | D                  | Н                   |
| 1     | 3       | 1/3 | 3.6                 | 346 Lb<br>(157 Kg) | 29″<br>(736 mm) | 32.20″<br>(818 mm) | 82.50″<br>(2095 mm) |