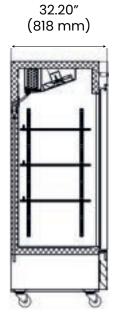

Pre-installed heavy-duty casters with brakes. Refrigerant R290.

| <b>✓</b> | Certifications |          |
|----------|----------------|----------|
|          | Intertek       | Intertek |

|       | Objekter |     | A. 4. 4. D. G | PS Crated Weight   | Dim              | ensions (inch      | nes)                |
|-------|----------|-----|---------------|--------------------|------------------|--------------------|---------------------|
| Doors | Shelves  | HP  | AMPS          |                    | W                | D                  | Н                   |
| 2     | 6        | 1/2 | 4.56          | 531 Lb<br>(241 Kg) | 54"<br>(1371 mm) | 32.20"<br>(818 mm) | 82.50"<br>(2095 mm) |

#### **Side View**

| Electric Data |            |  |  |  |
|---------------|------------|--|--|--|
| Voltage       | 115/60/1   |  |  |  |
| Plug Type     | NEMA 5-15P |  |  |  |
| Compressor HP | 1/2        |  |  |  |
| Refrigerant   | R290       |  |  |  |

| Dimensional Data   |                      |  |  |
|--------------------|----------------------|--|--|
| Capacity - cu. ft. | 41 ft³ (1169 liters) |  |  |
| Net Weight - Lbs.  | 446.6 Lbs. (203 Kg)  |  |  |