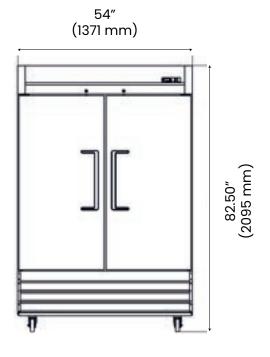

Pre-installed heavy-duty casters with brakes. Refrigerant R290.

| <b>✓</b> | Certifications |          |
|----------|----------------|----------|
|          | Intertek       | Intertek |

|       | Objekter |     | A. 4. 4. D. G | PS Crated Weight   | Dim              | ensions (inch      | nes)                |
|-------|----------|-----|---------------|--------------------|------------------|--------------------|---------------------|
| Doors | Shelves  | HP  | AMPS          |                    | W                | D                  | Н                   |
| 2     | 6        | 1/2 | 4.56          | 531 Lb<br>(241 Kg) | 54"<br>(1371 mm) | 32.20"<br>(818 mm) | 82.50"<br>(2095 mm) |

Packaging dimensions: W 56.5" (1435 mm) x D 34.6" (880 mm) x H 84.4" (2145 mm).

| Approvals: | Available At: |
|------------|---------------|
|            |               |

#### **Front View**