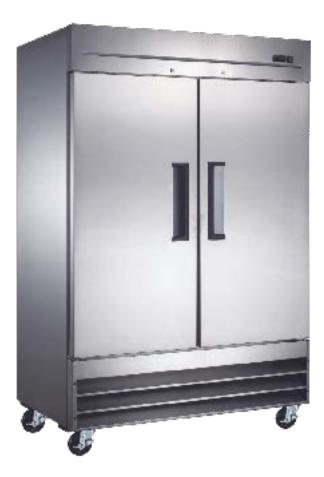

Model: DR54R Refrigerators - Solid Door Reach In 2 solid doors refrigerator 41 ft<sup>3</sup>

### **Strong & Durable Structure**

- Stainless steel interior and exterior.
- Aluminum back exterior.

#### **User Friendly Features**

- Self-closing solid doors with 90 degrees stay open feature. Locks and keys included.
- Recessed handles for ease of opening and cleaning.
- Adjustable heavy duty PVC coated shelves.
- Easy access to condenser coil for cleaning and service.
- Easy adjust temperature set point and defrost frequency.

Pre-installed heavy-duty casters with brakes. Refrigerant R290.

| <b>✓</b> | Certifications |          |
|----------|----------------|----------|
|          | Intertek       | Intertek |

|       | Objekter |     | A. 4. 4. D. G | PS Crated Weight   | Dim              | ensions (inch      | nes)                |
|-------|----------|-----|---------------|--------------------|------------------|--------------------|---------------------|
| Doors | Shelves  | HP  | AMPS          |                    | W                | D                  | Н                   |
| 2     | 6        | 1/2 | 4.56          | 531 Lb<br>(241 Kg) | 54"<br>(1371 mm) | 32.20"<br>(818 mm) | 82.50"<br>(2095 mm) |