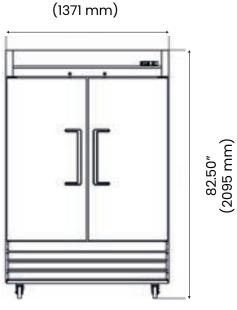

# Pre-installed heavy-duty casters with brakes. **Refrigerant R290.**

| Deere | Chalusa |     |      | AMPS Crated Weight | Dim              | ensions (incl      | nes)                |
|-------|---------|-----|------|--------------------|------------------|--------------------|---------------------|
| Doors | Shelves | HP  | AMP5 |                    | W                | D                  | Н                   |
| 2     | 6       | 1/2 | 4.9  | 531 Lb<br>(241 Kg) | 54"<br>(1371 mm) | 32.20″<br>(818 mm) | 82.50″<br>(2095 mm) |

# **Front View**

1 Spec **Electric Data** 115/60/1 Voltage

NEMA 5-15P

1/2

R290

| Dimensional Data   |                      |  |  |
|--------------------|----------------------|--|--|
| Capacity - cu. ft. | 41 ft³ (1169 liters) |  |  |
| Net Weight - Lbs.  | 446.6 Lbs. (203 Kg)  |  |  |