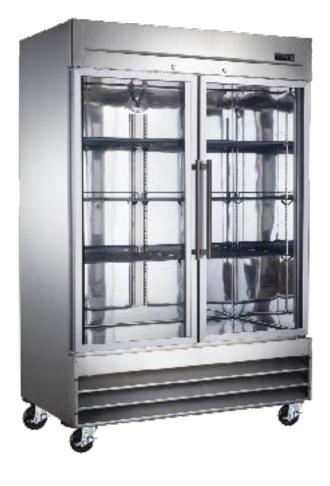

# DRAGO Drago America www.dragoamerica.com

| Project Name: | SIA # |
|---------------|-------|
| Location:     |       |
| Item #: Qty:  | AIA # |
| Model #:      |       |

Model:

DR54RG

**Refrigerators - Glass Door Reach In** 2 glass doors refrigerator 41 ft<sup>3</sup>

#### **Strong & Durable Structure**

- Stainless steel interior and exterior.
- Aluminum back exterior. •

#### **User Friendly Features**

- Self-closing glass doors with locks and keys.
- Recessed handles for ease of opening and cleaning. •
- Adjustable heavy duty PVC coated shelves.
- Easy access to condenser coil for cleaning and service.
- Easy adjust temperature set point and defrost frequency.

# Pre-installed heavy-duty casters with brakes. **Refrigerant R290.**

| Deere | Chalusa |     |      | AMPS Crated Weight | Dim              | ensions (incl      | nes)                |
|-------|---------|-----|------|--------------------|------------------|--------------------|---------------------|
| Doors | Shelves | HP  | AMP5 |                    | W                | D                  | Н                   |
| 2     | 6       | 1/2 | 4.9  | 531 Lb<br>(241 Kg) | 54"<br>(1371 mm) | 32.20″<br>(818 mm) | 82.50″<br>(2095 mm) |