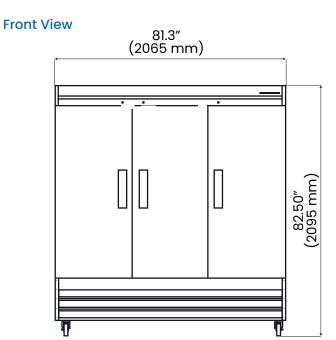

## Certifications

| Doore | Obstant |       | Ob above | ANADO              | Overte d Mainte    | Dim                | ensions (inch       | nes) |
|-------|---------|-------|----------|--------------------|--------------------|--------------------|---------------------|------|
| Doors | Shelves | HP    | AMPS     | Crated Weight      | W                  | D                  | Н                   |      |
| 3     | 9       | 1 1/2 | 14.4     | 639 Lb<br>(290 Kg) | 81.3"<br>(2065 mm) | 32.20"<br>(818 mm) | 82.50"<br>(2095 mm) |      |