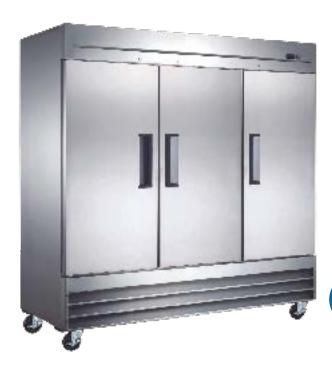

Model:

DR81F

Freezers - Solid Door Reach In 3 solid doors frezeer 67 ft<sup>3</sup>

Pre-installed heavy-duty casters with brakes. Refrigerant R290.

|  | Ų |   | • |
|--|---|---|---|
|  | Ċ | 4 |   |