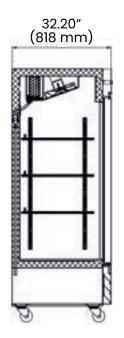

## Certifications

| Doore | Obstant |       | Ob above | ANADO              | Overte d Mainte    | Dim                | ensions (inch       | nes) |
|-------|---------|-------|----------|--------------------|--------------------|--------------------|---------------------|------|
| Doors | Shelves | HP    | AMPS     | Crated Weight      | W                  | D                  | Н                   |      |
| 3     | 9       | 1 1/2 | 14.4     | 639 Lb<br>(290 Kg) | 81.3"<br>(2065 mm) | 32.20"<br>(818 mm) | 82.50"<br>(2095 mm) |      |

#### **Side View**