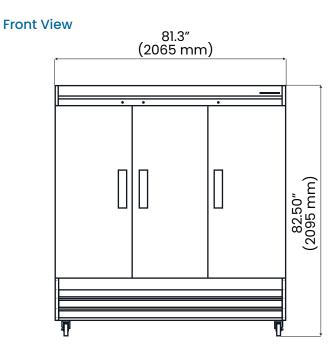

## **Certifications**

| Daawa | Chabas  | 110 000 | Chalusa | ANADO              | Ownto d Maint      | Dim               | ensions (inch      | nes) |
|-------|---------|---------|---------|--------------------|--------------------|-------------------|--------------------|------|
| Doors | Shelves | HP      | AMPS    | Crated Weight      | W                  | D                 | Н                  |      |
| 3     | 9       | 4/5     | 7.2     | 695 Lb<br>(315 Kg) | 81.3"<br>(2065 mm) | 32.2"<br>(818 mm) | 82.5"<br>(2095 mm) |      |