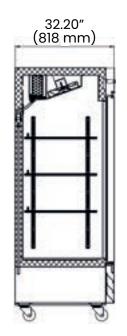

## **Certifications**

| Daawa | Chabas  | 110 000 | Chalusa | ANADO              | Ownto d Maint      | Dim               | ensions (inch      | nes) |
|-------|---------|---------|---------|--------------------|--------------------|-------------------|--------------------|------|
| Doors | Shelves | HP      | AMPS    | Crated Weight      | W                  | D                 | Н                  |      |
| 3     | 9       | 4/5     | 7.2     | 695 Lb<br>(315 Kg) | 81.3"<br>(2065 mm) | 32.2"<br>(818 mm) | 82.5"<br>(2095 mm) |      |

## Side View