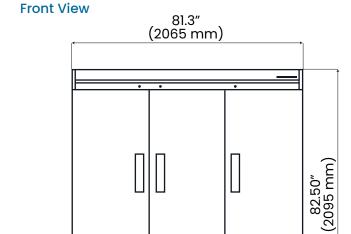

### Certifications

| 6     | Objekter |     | A    | Crated Weight      | Dim                | ensions (inch     | nes)               |
|-------|----------|-----|------|--------------------|--------------------|-------------------|--------------------|
| Doors | Shelves  | HP  | AMPS |                    | W                  | D                 | Н                  |
| 3     | 9        | 4/5 | 8.5  | 695 Lb<br>(315 Kg) | 81.3"<br>(2064 mm) | 32.2"<br>(818 mm) | 82.5"<br>(2095 mm) |