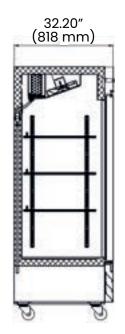

### Certifications

| 6     | Objekter |     | A    | Crated Weight      | Dim                | ensions (inch     | nes)               |
|-------|----------|-----|------|--------------------|--------------------|-------------------|--------------------|
| Doors | Shelves  | HP  | AMPS |                    | W                  | D                 | Н                  |
| 3     | 9        | 4/5 | 8.5  | 695 Lb<br>(315 Kg) | 81.3"<br>(2064 mm) | 32.2"<br>(818 mm) | 82.5"<br>(2095 mm) |

### **Side View**