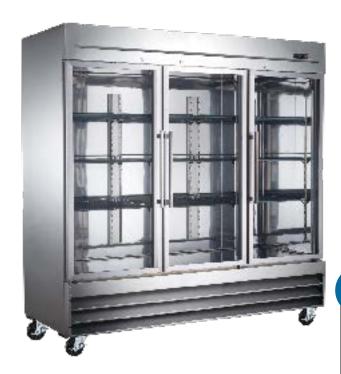

Model:

DR81RG

Refrigerators - Glass Door Reach In 3 glass doors refrigerator 67 ft<sup>3</sup>

## **Strong & Durable Structure**

- Stainless steel interior and exterior.
- Aluminum back exterior.

## **User Friendly Features**

- Self-closing glass doors with locks and keys.
- Recessed handles for ease of opening and cleaning.
- · Adjustable heavy duty PVC coated shelves.
- Easy access to condenser coil for cleaning and service.
- Easy adjust temperature set point and defrost frequency.

Pre-installed heavy-duty casters with brakes.

Refrigerant R290.

| <b>V</b> |
|----------|
|----------|