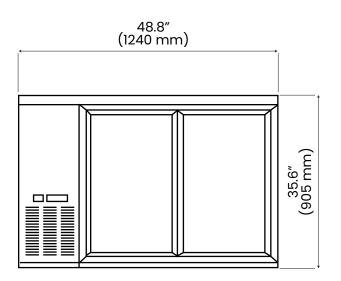

# Certifications Intertek Interte

| Deere | Chaluraa |     |      | Overta d Maistat     | Dim                | ensions (inch     | nes)              |
|-------|----------|-----|------|----------------------|--------------------|-------------------|-------------------|
| Doors | Shelves  | HP  | AMPS | Crated Weight        | W                  | D                 | Н                 |
| 2     | 4        | 3/7 | 2.88 | 242.5 Lb<br>(110 Kg) | 48.8"<br>(1240 mm) | 24.4"<br>(620 mm) | 35.6″<br>(905 mm) |

#### **Front View**

| Electric Data |            |  |  |  |
|---------------|------------|--|--|--|
| Voltage       | 115/60/1   |  |  |  |
| Plug Type     | NEMA 5-15P |  |  |  |
| Compressor HP | 3/7        |  |  |  |
| Refrigerant   | R290       |  |  |  |