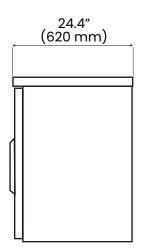

# Certifications Intertek Interte

| Deere | Chaluraa |     |      | Overta d Maistat     | Dim                | ensions (inch     | nes)              |
|-------|----------|-----|------|----------------------|--------------------|-------------------|-------------------|
| Doors | Shelves  | HP  | AMPS | Crated Weight        | W                  | D                 | Н                 |
| 2     | 4        | 3/7 | 2.88 | 242.5 Lb<br>(110 Kg) | 48.8"<br>(1240 mm) | 24.4"<br>(620 mm) | 35.6″<br>(905 mm) |

#### **Side View**