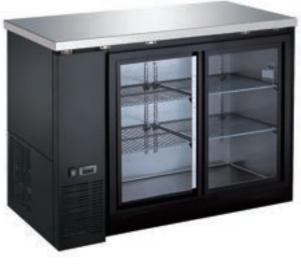

#### DRBB48SH

Coolers - Glass Door Sliding Back Bar Cooler 2 glass door 11 ft<sup>3</sup>

### Coolers - Glass Door Sliding Back Bar Cooler

2 glass door 11 ft<sup>3</sup>