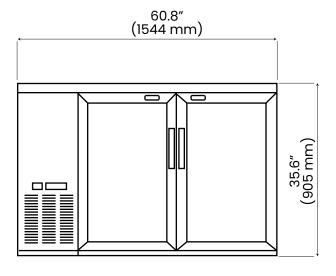

#### Certifications

| D     | Objekter | HP AMPS | 41400                        | Outstand Mainte      | Dim                | ensions (inch     | nes)              |
|-------|----------|---------|------------------------------|----------------------|--------------------|-------------------|-------------------|
| Doors | Shelves  |         | Helves HF AMPS Crated Weight | AMP5                 | Crated Weight      | W                 | D                 |
| 2     | 4        | 3/7     | 4.1                          | 286.6 Lb<br>(130 Kg) | 60.8"<br>(1544 mm) | 24.4"<br>(620 mm) | 35.6"<br>(905 mm) |

#### **Front View**