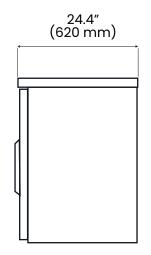

#### Certifications

| D     | Objekter | HP AMPS | 41400                        | Outstand Mainte      | Dim                | ensions (inch     | nes)              |
|-------|----------|---------|------------------------------|----------------------|--------------------|-------------------|-------------------|
| Doors | Shelves  |         | Helves HF AMPS Crated Weight | AMP5                 | Crated Weight      | W                 | D                 |
| 2     | 4        | 3/7     | 4.1                          | 286.6 Lb<br>(130 Kg) | 60.8"<br>(1544 mm) | 24.4"<br>(620 mm) | 35.6"<br>(905 mm) |

#### **Side View**

| Electric Data |            |  |  |
|---------------|------------|--|--|
| Voltage       | 115/60/1   |  |  |
| Plug Type     | NEMA 5-15P |  |  |
| Compressor HP | 3/7        |  |  |
| Refrigerant   | R290       |  |  |