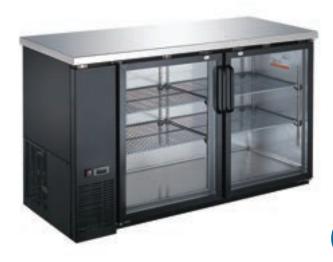

Model:

DRBB60GH

Coolers - Glass Door Hinged Back Bar Cooler 2 glass door 15 ft<sup>3</sup>

### **Strong & Durable Structure**

- Stainless steel top, interior walls, floor and ceiling.
- Corrosion resistant vinyl on steel in black finish.

#### **User Friendly Features**

- Self-closing solid doors with locks.
- Option of stainless steel exterior available.
- LED interior lighting.
- Adjustable heavy duty PVC coated shelves.
- Easy access to condenser coil for cleaning and service.
- Easy adjust temperature set point and defrost frequency.

Pre-installed heavy-duty casters with brakes. Refrigerant R290.

| <b>/</b> |  |
|----------|--|
|          |  |