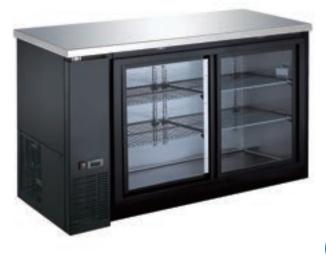

# DRAGO Drago America www.dragoamerica.com

| Project Name: |      |
|---------------|------|
| Location:     |      |
| Item #:       | Qty: |
| Model #:      |      |

SIA # AIA #

Model:

DRBB60SH

## Coolers - Glass Door Sliding Back Bar Cooler 2 glass door 15 ft<sup>3</sup>





## **Features & Benefits**

## **Strong & Durable Structure**

- Stainless steel top, interior walls, floor and ceiling.
- Corrosion resistant vinyl on steel in black finish. •

### **Temperature**

Temperature range 33°F~40°F (0°C~4°C).

## **User Friendly Features**

- Self-closing solid doors with locks.
- Option of stainless steel exterior available.
- LED interior lighting.
- Adjustable heavy duty PVC coated shelves.
- Easy access to condenser coil for cleaning and service.
- Easy adjust temperature set point and defrost frequency.

## Pre-installed heavy-duty casters with brakes.

## Refrigerant R290.



| Deere | Chabias | 110 |      |                      | Dim                | ensions (incl     | nes)              |
|-------|---------|-----|------|----------------------|--------