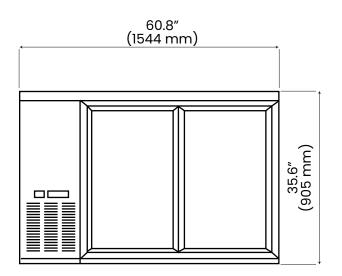

## Refrigerant R290.

| Deere | Chabias | 110 |      |                      | Dim                | ensions (incl     | nes)              |
|-------|---------|-----|------|----------------------|--------------------|-------------------|-------------------|
| Doors | Shelves | HP  | AMPS | Crated Weight        | W                  | D                 | Н                 |
| 2     | 4       | 3/7 | 4.1  | 286.6 Lb<br>(130 Kg) | 60.8″<br>(1544 mm) | 24.4"<br>(620 mm) | 35.6″<br>(905 mm) |

#### **Front View**

| Electric Data |            |  |  |  |
|---------------|------------|--|--|--|
| Voltage       | 115/60/1   |  |  |  |
| Plug Type     | NEMA 5-15P |  |  |  |
| Compressor HP | 3/7        |  |  |  |
| Refrigerant   | R290       |  |  |  |