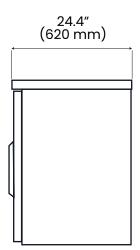

## Refrigerant R290.

| Deere | Chabias | 110 |      |                      | Dim                | ensions (incl     | nes)              |
|-------|---------|-----|------|----------------------|--------------------|-------------------|-------------------|
| Doors | Shelves | HP  | AMPS | Crated Weight        | W                  | D                 | Н                 |
| 2     | 4       | 3/7 | 4.1  | 286.6 Lb<br>(130 Kg) | 60.8″<br>(1544 mm) | 24.4"<br>(620 mm) | 35.6″<br>(905 mm) |

#### **Side View**