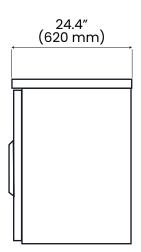

#### **Side View**

### Pre-installed heavy-duty casters with brakes. Refrigerant R290.

| Deserve | Ohahaa  | nelves HP AMPS Crated Weight | AMPS | Crated Weight        | Dim                | ensions (inch     | nes)              |
|---------|---------|------------------------------|------|----------------------|--------------------|-------------------|-------------------|
| Doors   | Sneives |                              |      |                      | W                  | D                 | Н                 |
| 3       | 4       | 3/7                          | 4.1  | 337.3 Lb<br>(153 Кg) | 72.8″<br>(1848 mm) | 24.4"<br>(620 mm) | 35.6″<br>(905 mm) |