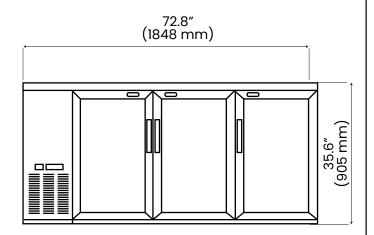

#### **Front View**

| opeo          |            |  |
|---------------|------------|--|
| Electri       | c Data     |  |
| Voltage       | 115/60/1   |  |
| Plug Type     | NEMA 5-15P |  |
| Compressor HP | 3/7        |  |

### Pre-installed heavy-duty casters with brakes. Refrigerant R290.

| Deserve | Ohahaa  | nelves HP AMPS Crated Weight | AMPS | Crated Weight        | Dim                | ensions (inch     | nes)              |
|---------|---------|------------------------------|------|----------------------|--------------------|-------------------|-------------------|
| Doors   | Sneives |                              |      |                      | W                  | D                 | Н                 |
| 3       | 4       | 3/7                          | 4.1  | 337.3 Lb<br>(153 Кg) | 72.8″<br>(1848 mm) | 24.4"<br>(620 mm) | 35.6″<br>(905 mm) |