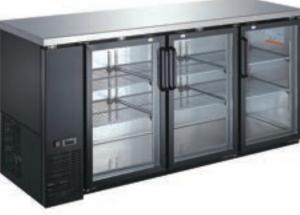

## Coolers - Glass Door Hinged Back Bar Cooler 3 glass door 19 ft<sup>3</sup>

# Coolers - Glass Door Hinged Back Bar Cooler

3 glass door 19 ft<sup>3</sup>

#### **Strong & Durable Structure**

- Stainless steel top, interior walls, floor and ceiling.
- Corrosion resistant vinyl on steel in black finish. •

#### **User Friendly Features**

- Self-closing solid doors with locks.
- Option of stainless steel exterior available.
- LED interior lighting.
- Adjustable heavy duty PVC coated shelves.
- Easy access to condenser coil for cleaning and service.
- Easy adjust temperature set point and defrost frequency.