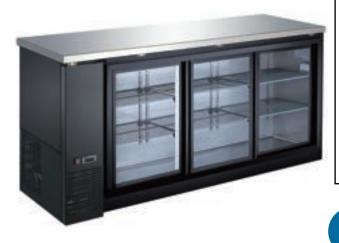

# DRAGO Drago America www.dragoamerica.com

| Project Name: |      |
|---------------|------|
| Location:     |      |
| Item #:       | Qty: |
| Model #:      |      |

SIA # AIA #

Model:

DRBB72SH

## Coolers - Glass Door Sliding Back Bar Cooler 3 glass door 19 ft<sup>3</sup>





## **Features & Benefits**

## **Strong & Durable Structure**

- Stainless steel top, interior walls, floor and ceiling.
- Corrosion resistant vinyl on steel in black finish. •

## **Temperature**

Temperature range 33°F~40°F (0°C~4°C).

## **User Friendly Features**

- Self-closing solid doors with locks.
- Option of stainless steel exterior available.
- LED interior lighting.
- Adjustable heavy duty PVC coated shelves.
- Easy access to condenser coil for cleaning and service.
- Easy adjust temperature set point and defrost frequency.

## Pre-installed heavy-duty casters with brakes.

#### Refrigerant R290.



| Deere | Chaluss |     |      | Overtad Mainht       | Dim                | ensions (incl     | nes)              |
|-------|---------|-----|------|----------------------|-------