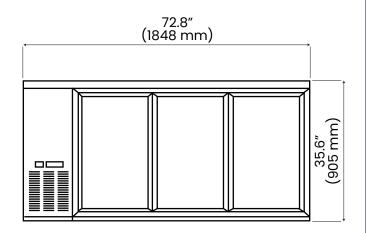

#### Refrigerant R290.

| Deere | Chaluss |     |      | Overtad Mainht       | Dim                | ensions (incl     | nes)              |
|-------|---------|-----|------|----------------------|--------------------|-------------------|-------------------|
| Doors | Shelves | HP  | AMPS | Crated Weight        | W                  | D                 | Н                 |
| 3     | 4       | 3/7 | 4.1  | 337.3 Lb<br>(153 Кg) | 72.8″<br>(1848 mm) | 24.4″<br>(620 mm) | 35.6″<br>(905 mm) |

## **Front View**

| Spec          |            |  |  |
|---------------|------------|--|--|
| Electric Data |            |  |  |
| Voltage       | 115/60/1   |  |  |
| Plug Type     | NEMA 5-15P |  |  |