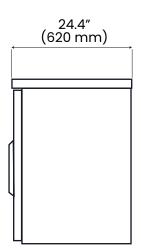

#### Refrigerant R290.

| Deere | Chaluss |     |      | Overtad Mainht       | Dim                | ensions (incl     | nes)              |
|-------|---------|-----|------|----------------------|--------------------|-------------------|-------------------|
| Doors | Shelves | HP  | AMPS | Crated Weight        | W                  | D                 | Н                 |
| 3     | 4       | 3/7 | 4.1  | 337.3 Lb<br>(153 Кg) | 72.8″<br>(1848 mm) | 24.4″<br>(620 mm) | 35.6″<br>(905 mm) |

#### **Side View**