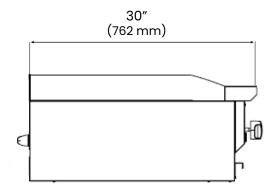

# Broiler 24" - Propane Gas

| Burners | Gas              | Bro             | oiler Dimens    | ions            | Net Weight        |
|---------|------------------|-----------------|-----------------|-----------------|-------------------|
| Output  | L                | W               | Η               | Ü               |                   |
| 2       | 70,000<br>Btu/hr | 24"<br>(610 mm) | 30"<br>(762 mm) | 13"<br>(335 mm) | 108 Lb<br>(49 Kg) |

# **Side View**

| Gas Specifications:                                 |             |  |  |  |
|-----------------------------------------------------|-------------|--|--|--|
| Gas Type:                                           | Propane gas |  |  |  |
| Manifold pressure:                                  | 11" W.C.    |  |  |  |
| Gas connection:                                     | 3/4"        |  |  |  |
| *Specify type of gas and elevation if over 2000 ft. |             |  |  |  |