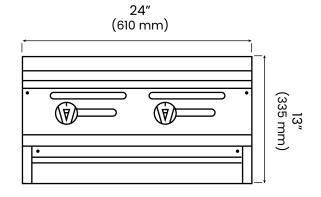

# Broiler 24" - Propane Gas

| Burners | Gas              | Bro             | oiler Dimens    | ions            | Net Weight        |
|---------|------------------|-----------------|-----------------|-----------------|-------------------|
| Output  | L                | W               | Η               | Ü               |                   |
| 2       | 70,000<br>Btu/hr | 24"<br>(610 mm) | 30"<br>(762 mm) | 13"<br>(335 mm) | 108 Lb<br>(49 Kg) |

## **Front View**