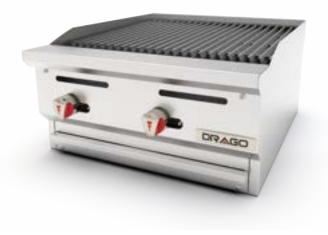

| Project Name: | SIA |
|---------------|-----|
| Location:     |     |
| Item #: Qty:  | AIA |
| Model #:      |     |

Model:

DRCBR24

**Broiler** 

24" - Propane Gas

### **Strong & Durable Structure**

- Stainless steel front, sides and plating zone.
- Welded and polished stainless steel seams.
- Work height at range level when it's placed on a equipment stand.
- Large 4" (100 mm) stainless steel plating zone.
- Heavy duty metal knobs with heat protection grips.
- Removable crumb tray for easy cleaning.
- Insulated equipment for temperature retention.

# **Gradient Broiler Burner System:**

- Stainless steel burners with a capacity of 35,000 Btu/hr.
- One burner located every 12" (305 mm) with individual control.
- Removable stainless steel radiants prevent burner obstruction, provide fast heating, minimize flare-ups and provide even broiling.

#### **Grates:**

- High-strength cast iron grates that provide attractive grill marks.
- 3" x 22" (76 mm x 559 mm) removable sections for easy and secure cleaning.
- Sloped cooking surface that provides a range of cooking temperatures.
- No tools required to remove stainless steel grates and radiants for cleaning.