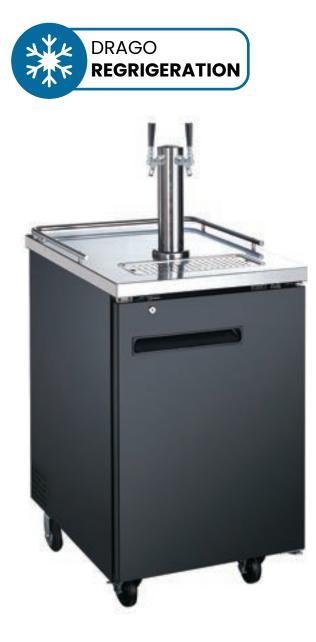

## **Kegerators - Direct Draw Beer Dispenser**

7 ft<sup>3</sup>

# Kegerators - Direct Draw Beer Dispenser

7 ft<sup>3</sup>