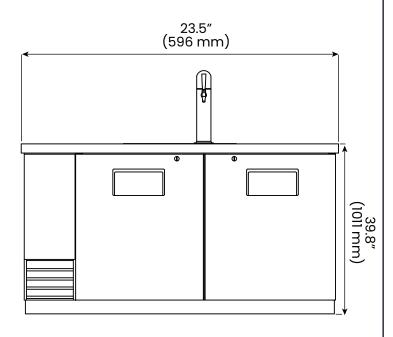

#### Refrigerant R290.

| Deere | Chaluraa |     | Dimensions (inches) |                   |                   |                   | nes)               |
|-------|----------|-----|---------------------|-------------------|-------------------|-------------------|--------------------|
| Doors | Shelves  | HP  | AMPS                | Crated Weight     | W                 | D                 | Н                  |
| 1     | 2        | 1/4 | 1.92                | 176 Lb<br>(80 Kg) | 23.5″<br>(596 mm) | 30.2″<br>(767 mm) | 39.8″<br>(1011 mm) |

#### **Front View**