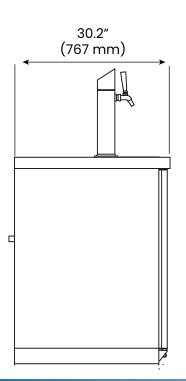

#### Refrigerant R290.

| Deere | Chaluraa |     | Dimensions (inches) |                   |                   |                   | nes)               |
|-------|----------|-----|---------------------|-------------------|-------------------|-------------------|--------------------|
| Doors | Shelves  | HP  | AMPS                | Crated Weight     | W                 | D                 | Н                  |
| 1     | 2        | 1/4 | 1.92                | 176 Lb<br>(80 Kg) | 23.5″<br>(596 mm) | 30.2″<br>(767 mm) | 39.8″<br>(1011 mm) |

#### Side View

| Electric Data |            |  |
|---------------|------------|--|
| Voltage       | 115/60/1   |  |
| Plug Type     | NEMA 5-15P |  |
| Compressor HP | 1/4        |  |
| Refrigerant   | R290       |  |