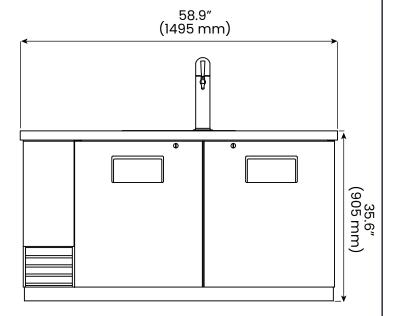

#### **Certifications**

ertek Interte

| Daara | Chalusa | LID |      |                    |                    | ensions (inct     | nsions (inches)   |  |
|-------|---------|-----|------|--------------------|--------------------|-------------------|-------------------|--|
| Doors | Shelves | HP  | AMPS | Crated Weight      | W                  | D                 | Н                 |  |
| 2     | 4       | 3/7 | 3.5  | 298 Lb<br>(135 Kg) | 58.9"<br>(1495 mm) | 27.8"<br>(705 mm) | 35.6"<br>(905 mm) |  |

## **Front View**