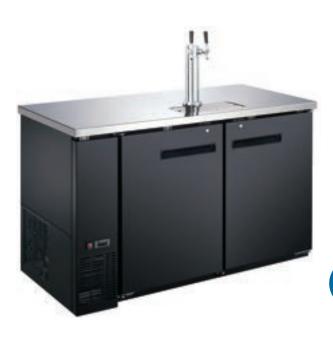

| Project Name: | SIA # |
|---------------|-------|
| Location:     |       |
| Item #: Qty:  | AIA#  |
| Model #:      |       |

Model: DRDK58

Kegerators - Direct Draw Beer Dispenser
17 ft<sup>3</sup>

## **Strong & Durable Structure**

- Stainless steel top, interior walls, floor and ceiling.
- Attractive corrosion resistant vinyl on steel in black finish on the exterior.

## **User Friendly Features**

- Self-Closing doors with locks.
- LED interior lighting.
- Adjustable heavy-duty PVC coated shelves.
- Easy access to condenser coil for cleaning and service.
- Easy adjust temperature set point and defrost frequency.

Preinstalled heavy-duty casters with brakes.

Refrigerant R290.