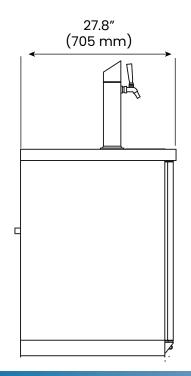

#### **Certifications**

ertek Interte

| Daara | Chalusa | LID |      |                    |                    | ensions (inct     | nsions (inches)   |  |
|-------|---------|-----|------|--------------------|--------------------|-------------------|-------------------|--|
| Doors | Shelves | HP  | AMPS | Crated Weight      | W                  | D                 | Н                 |  |
| 2     | 4       | 3/7 | 3.5  | 298 Lb<br>(135 Kg) | 58.9"<br>(1495 mm) | 27.8"<br>(705 mm) | 35.6"<br>(905 mm) |  |

# **Side View**

| Electric Data |            |  |  |  |
|---------------|------------|--|--|--|
| Voltage       | 115/60/1   |  |  |  |
| Plug Type     | NEMA 5-15P |  |  |  |
| Compressor HP | 3/7        |  |  |  |
| Refrigerant   | R290       |  |  |  |