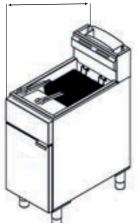

### Side View

29.6″ (753 mm)

| Gas Spe                  | ecifications:              |  |  |
|--------------------------|----------------------------|--|--|
| Gas Type:                | Natural gas                |  |  |
| Manifold pressure:       | 5.0″ W.C.                  |  |  |
| Gas connection:          | 3/4″                       |  |  |
| *Specify type of gas and | elevation if over 2000 ft. |  |  |

# Fryer 40 Lb / 21 L - Natural Gas

| F | Burners | Gas<br>Output     | Capacity        | Fryer Dimensions  |                   |                    | Basket Dimensions |                  |                  | Net Weight        |
|---|---------|-------------------|-----------------|-------------------|-------------------|--------------------|-------------------|------------------|------------------|-------------------|
|   |         |                   |                 | L                 | W                 | н                  | L                 | W                | Н                | Hot Wolght        |
|   | 3       | 105,000<br>Btu/hr | 44 Lb<br>(21 L) | 15.5″<br>(394 mm) | 29.6″<br>(753 mm) | 43.8″<br>(1114 mm) | 12.1″<br>(308 mm) | 6.2″<br>(160 mm) | 5.3″<br>(136 mm) | 110 Lb<br>(50 Kg) |