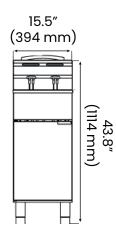

**Front View** 

# Fryer 40 Lb / 21 L - Natural Gas

| F | Burners | Gas<br>Output     | Capacity        | Fryer Dimensions  |                   |                    | Basket Dimensions |                  |                  | Net Weight        |
|---|---------|-------------------|-----------------|-------------------|-------------------|--------------------|-------------------|------------------|------------------|-------------------|
|   |         |                   |                 | L                 | W                 | н                  | L                 | W                | Н                | Hot Wolght        |
|   | 3       | 105,000<br>Btu/hr | 44 Lb<br>(21 L) | 15.5″<br>(394 mm) | 29.6″<br>(753 mm) | 43.8″<br>(1114 mm) | 12.1″<br>(308 mm) | 6.2″<br>(160 mm) | 5.3″<br>(136 mm) | 110 Lb<br>(50 Kg) |