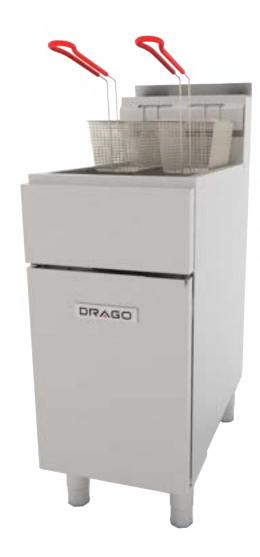

Model:

DRF40-NG

# Fryer

# 40 Lb / 21 L - Natural Gas

Ö<sub>ö</sub>

### **Strong & Durable Structure**

- Heats oil quickly to produce better-tasting food with less oil absorption.
- Pilot light for easy fryer ignition.
- Stainless steel front, door and front ledge.
- Galvanized steel sides and back ledge.
- Stainless steel legs.

#### **Burners:**

- Cast iron burners with a capacity of 35,000 Btu/hr. •
- Fast temperature recovery. •
- Safety valve that shuts off 100% of the gas flow. •
- The heat from the burners is transferred through ducts • along the fryer.

#### **Fry Pot:**

- Stainless steel structure.
- Smooth finish for easy cleaning.
- Nickel-plated grill inside.
- 1 1/4 inch (31.8 mm) full-flow drain valve for quick and secure drainage.
- Stainless steel basket support.
- nickel-plated frying baskets with 2 included, heat-insulated grip area coating.