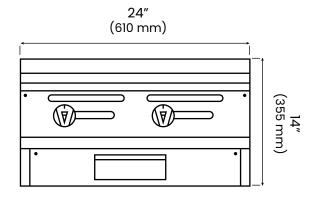

#### **Certifications**

22/04/2024

| Burners | Gas              | Grido           | dle Dimensio    | ons             | Net Weight        |
|---------|------------------|-----------------|-----------------|-----------------|-------------------|
| Output  | L                | W               | Н               | 9               |                   |
| 2       | 60,000<br>Btu/hr | 24"<br>(610 mm) | 30"<br>(762 mm) | 14"<br>(355 mm) | 115 Lb<br>(52 Kg) |

### **Front View**