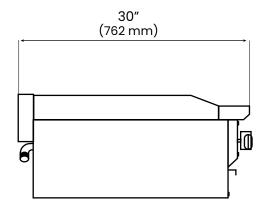

#### **Certifications**

22/04/2024

| Burners | Gas              | Grido           | dle Dimensio    | ons             | Net Weight        |
|---------|------------------|-----------------|-----------------|-----------------|-------------------|
| Output  | L                | W               | Н               | 9               |                   |
| 2       | 60,000<br>Btu/hr | 24"<br>(610 mm) | 30"<br>(762 mm) | 14"<br>(355 mm) | 115 Lb<br>(52 Kg) |

# Side View

| Gas Specifications:                                 |             |  |  |  |
|-----------------------------------------------------|-------------|--|--|--|
| Gas Type:                                           | Propane gas |  |  |  |
| Manifold pressure:                                  | 11" W.C.    |  |  |  |
| Gas connection:                                     | 3/4".       |  |  |  |
| *Specify type of gas and elevation if over 2000 ft. |             |  |  |  |