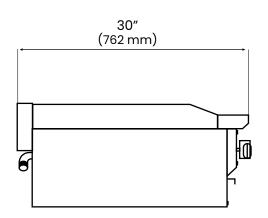

## Grease traps:

- Stainless steel structure that prevents corrosion from • food moisture.
- Removable crumb tray for easy cleaning.

|  | Burners | Gas              | Griddle Dimensions |                 |                 | Net Weight          |
|--|---------|------------------|--------------------|-----------------|-----------------|---------------------|
|  |         | Output           | L                  | W               | Н               | , j                 |
|  | 3       | 90,000<br>Btu/hr | 36″<br>(914 mm)    | 30″<br>(762 mm) | 14″<br>(355 mm) | 149.9 Lb<br>(68 Kg) |

## Side View