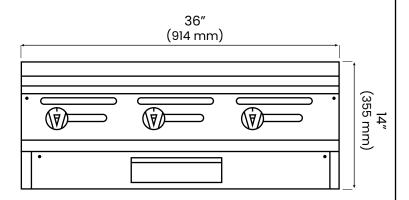

## Grease traps:

- Stainless steel structure that prevents corrosion from • food moisture.
- Removable crumb tray for easy cleaning.

|  | Burners | Gas              | Griddle Dimensions |                 |                 | Net Weight          |
|--|---------|------------------|--------------------|-----------------|-----------------|---------------------|
|  |         | Output           | L                  | W               | Н               | , j                 |
|  | 3       | 90,000<br>Btu/hr | 36″<br>(914 mm)    | 30″<br>(762 mm) | 14″<br>(355 mm) | 149.9 Lb<br>(68 Kg) |

| Approvals: | Available At: |
|------------|---------------|
|            |               |

Model:

**Front View** 

DRGM36