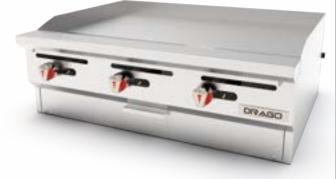

Ö<sub>o</sub>o

•

| Project Name: . |      |
|-----------------|------|
| Location:       |      |
| Item #:         | Qty: |
| Model #:        | . ,  |

SIA #

AIA #

Model: DRGM36

# Griddle

## 36" - Propane Gas

## **Strong & Durable Structure**

- Stainless steel front, sides, splash guard and plating zone.
- Heavy duty metal knobs with heat protection grips.

#### **Burners:**

- Stainless steel J burner with a capacity of 30,000 Btu/hr • each.
- One burner per section of 12" (305 mm) with an individual ٠ control.
- One pilot per burner for instant ignition. •

## Griddle plate:

- Highly polished 1/2-inch thick steel plate maintains • temperature and recovers quickly.
- Total working area of the 20" (506 mm) plate for • increased cooking surface and high production performance.
- Splash guard frame for easy cleaning.

## Grease traps:

- Stainless steel structure that prevents corrosion from • food moisture.
- Removable crumb tray for easy cleaning.

|  | Burners | Gas              | Griddle Dimensions |                 |                 | Net Weight          |
|--|---------|------------------|--------------------|-----------------|-----------------|---------------------|
|  |         | Output           | L                  | W               | Н               | , j                 |
|  | 3       | 90,000<br>Btu/hr | 36″<br>(914 mm)    | 30″<br>(762 mm) | 14″<br>(355 mm) | 149.9 Lb<br>(68 Kg) |