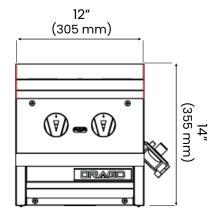

## **Front View**

| Gas Specifications:                                 |             |  |
|-----------------------------------------------------|-------------|--|
| Gas Type:                                           | Propane gas |  |
| Manifold pressure:                                  | 11" W.C.    |  |
| Gas connection:                                     | 3/4"        |  |
| *Specify type of gas and elevation if over 2000 ft. |             |  |

### **Certifications**

22/04/2024

| Burners | Gas              | Griddle Dimensions |                 | Net Weight      |                  |
|---------|------------------|--------------------|-----------------|-----------------|------------------|
| Output  | L                | W                  | Н               | J               |                  |
| 2       | 60,000<br>Btu/hr | 12"<br>(305 mm)    | 30"<br>(762 mm) | 14"<br>(355 mm) | 69 Lb<br>(31 Kg) |