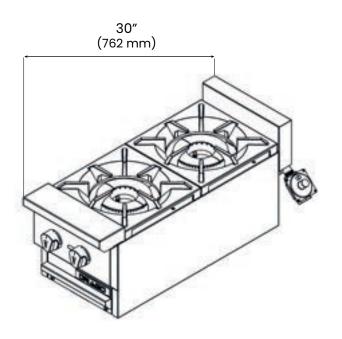

## Side View

### **Certifications**

22/04/2024

| Burners | Gas              | Griddle Dimensions |                 | Net Weight      |                  |
|---------|------------------|--------------------|-----------------|-----------------|------------------|
| Output  | L                | W                  | Н               | J               |                  |
| 2       | 60,000<br>Btu/hr | 12"<br>(305 mm)    | 30"<br>(762 mm) | 14"<br>(355 mm) | 69 Lb<br>(31 Kg) |