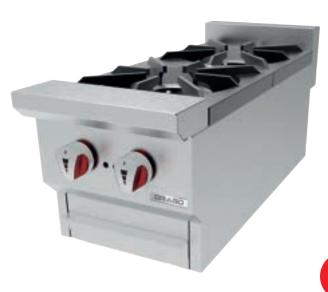

Model:

DRHP12

**Hot Plate** 

12" - Propane Gas

## **Strong & Durable Structure**

- Stainless steel front, sides, plating zone and landing ledge.
- · Welded and polished stainless steel seams.
- Large 4" (100 mm) stainless steel plating zone.
- Heavy duty metal knobs with heat protection grips.
- Removable crumb tray for easy cleaning.

## **Open Burners:**

- Cast iron burners with a capacity of 26,300 Btu/hr with two rings of flame for even heating.
- Anti-clogging, lift off and separate for easy cleaning.
- No gaskets or screws.
- One standing pilot per burner for instant ignition.

#### **Grates:**

- 12" x 12" (305 mm x 305 mm) grates measures.
- Cast iron structure for a long service life.
- · Sections are easy and safe to lift-off for cleaning.