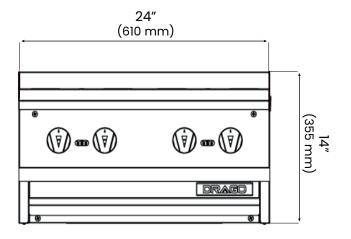

## Certifications

22/04/2024

| Burners  | Gas Griddle Dimensions |                 |                 | Net Weight      |                   |
|----------|------------------------|-----------------|-----------------|-----------------|-------------------|
| Barriere | Output                 | L               | W               | Н               | rtot troigni      |
| 4        | 120,000<br>Btu/hr      | 24"<br>(610 mm) | 30"<br>(762 mm) | 14"<br>(355 mm) | 126 Lb<br>(57 Kg) |

### **Front View**