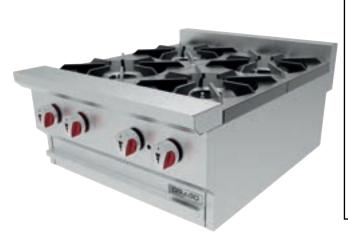

Model:

DRHP24

Hot Plate
24" - Propane Gas

### **Strong & Durable Structure**

- Stainless steel front, sides, plating zone and landing ledge.
- Welded and polished stainless steel seams.
- Large 4" (100 mm) stainless steel plating zone.
- Heavy duty metal knobs with heat protection grips.
- Removable crumb tray for easy cleaning.

# **Open Burners:**

- Cast iron burners with a capacity of 26,300 Btu/hr with two rings of flame for even heating.
- Anti-clogging, lift off and separate for easy cleaning.
- · No gaskets or screws.
- One standing pilot per burner for instant ignition.

#### **Grates:**

- 12" x 12" (305 mm x 305 mm) grates measures.
- · Cast iron structure for a long service life.
- · Sections are easy and safe to lift-off for cleaning.