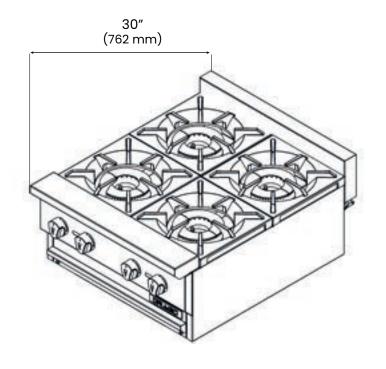

## Certifications

22/04/2024

| Burners  | Gas Griddle Dimensions |                 |                 | Net Weight      |                   |
|----------|------------------------|-----------------|-----------------|-----------------|-------------------|
| Barriere | Output                 | L               | W               | Н               | rtot troigni      |
| 4        | 120,000<br>Btu/hr      | 24"<br>(610 mm) | 30"<br>(762 mm) | 14"<br>(355 mm) | 126 Lb<br>(57 Kg) |

## **Side View**

| Gas Specifications:                                 |             |  |
|-----------------------------------------------------|-------------|--|
| Gas Type:                                           | Propane gas |  |
| Manifold pressure:                                  | 11" W.C.    |  |
| Gas connection:                                     | 3/4"        |  |
| *Specify type of gas and elevation if over 2000 ft. |             |  |