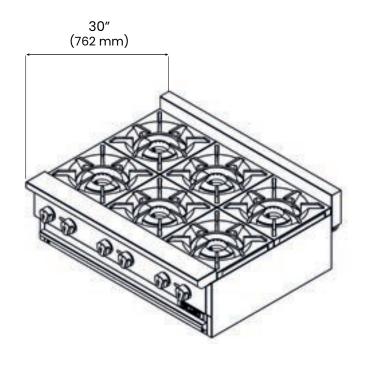

## **Side View**

| Gas Specifications:                                 |             |  |
|-----------------------------------------------------|-------------|--|
| Gas Type:                                           | Propane gas |  |
| Manifold pressure:                                  | 11" W.C.    |  |
| Gas conexion:                                       | 3/4"        |  |
| *Specify type of gas and elevation if over 2000 ft. |             |  |

## **Certifications**

22/04/2024

| Gas<br>Burners |                   | Griddle Dimensions |                 |                 | Net Weight        |
|----------------|-------------------|--------------------|-----------------|-----------------|-------------------|
| Barrior        | Output            | L                  | W               | Н               | )                 |
| 6              | 180,000<br>Btu/hr | 36"<br>(914 mm)    | 30"<br>(762 mm) | 14"<br>(355 mm) | 168 Lb<br>(76 Kg) |