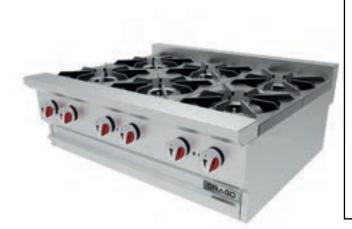

Model:

DRHP36

**Hot Plate** 

36" - Propane Gas

### **Open Burners:**

- Cast iron burners with a capacity of 26,300 Btu/hr with two rings of flame for even heating.
- Anti-clogging, lift off and separate for easy cleaning.
- No gaskets or screws.
- One standing pilot per burner for instant ignition.

#### **Grates:**

- 12" x 12" (305 mm x 305 mm) grates measures.
- Cast iron structure for a long service life.
- Sections are easy and safe to lift-off for cleaning.