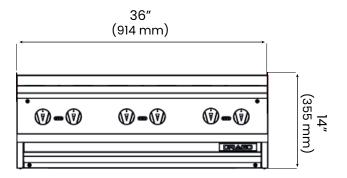

## **Front View**

## **Certifications**

22/04/2024

| Gas<br>Burners |                   | Griddle Dimensions |                 |                 | Net Weight        |
|----------------|-------------------|--------------------|-----------------|-----------------|-------------------|
| Barrior        | Output            | L                  | W               | Н               | )                 |
| 6              | 180,000<br>Btu/hr | 36"<br>(914 mm)    | 30"<br>(762 mm) | 14"<br>(355 mm) | 168 Lb<br>(76 Kg) |