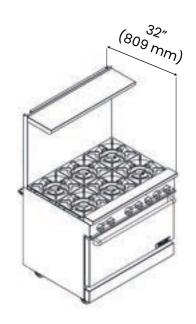

# Burner range with oven

7 burners - Propane Gas

| Burners  | Gas Output        | Range Dimensions |                 | Range Dimensions Oven Dimensions |                   | ons                | Net               |                    |
|----------|-------------------|------------------|-----------------|----------------------------------|-------------------|--------------------|-------------------|--------------------|
| Barriere | out output        | L                | W               | Ξ                                | L                 | W                  | H                 | Weight             |
| 7        | 184,800<br>Btu/hr | 36"<br>(914 mm)  | 32"<br>(809 mm) | 61.4"<br>(1559 mm)               | 26.5"<br>(673 mm) | 22.50"<br>(580 mm) | 14.5"<br>(370 mm) | 320 Lb<br>(145 Kg) |