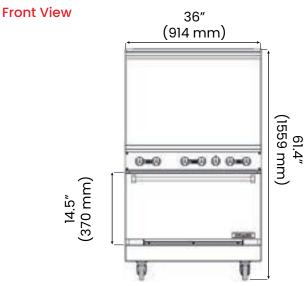

# Burner range with oven

7 burners - Propane Gas

| Burners  | Gas Output        | Range Dimensions |                 | Range Dimensions Oven Dimensions |                   | ons                | Net               |                    |
|----------|-------------------|------------------|-----------------|----------------------------------|-------------------|--------------------|-------------------|--------------------|
| Barriere | out output        | L                | W               | Ξ                                | L                 | W                  | H                 | Weight             |
| 7        | 184,800<br>Btu/hr | 36"<br>(914 mm)  | 32"<br>(809 mm) | 61.4"<br>(1559 mm)               | 26.5"<br>(673 mm) | 22.50"<br>(580 mm) | 14.5"<br>(370 mm) | 320 Lb<br>(145 Kg) |