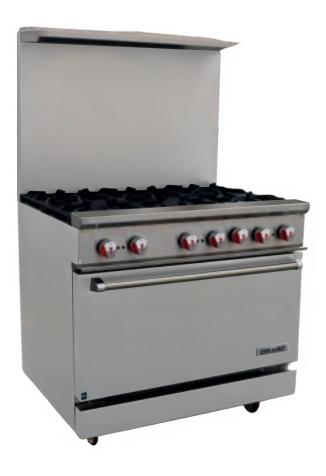

| Project Name: | SIA |
|---------------|-----|
| Location:     |     |
| Item #: Qty:  | AIA |
| Model #:      |     |

Model:

DRR36-6B-LP

Burner range with oven
7 burners - Propane Gas

### **Strong & Durable Structure**

- Stainless steel exterior.
- Heavy duty metal knobs with heat protection grips.
- Heavy duty cast iron top grates.
- Removable crumb tray for easy cleaning.
- · Casters included.
- Stainless steel high riser with shelve.

## **Open Burners:**

- Cast iron burners with a capacity of 26,300 Btu/hr with two rings of flame for even heating.
- Anti-clogging, lift off and separate for easy cleaning.
- No gaskets or screws.
- Equipped with an independent pilot per burner for instant ignition.

#### **Standard Oven:**

- Stainless steel J burner with a capacity of 27,000 Btu/hr.
- · Provides even heating throughout the oven.
- Burner deflector distributes heat flow for even temperatures and reflects heat into the oven.
- Thermostat imported and CSA certified.
- 212°F ~ 572°F (100°C ~ 300°C)
- Includes 2 nickel oven racks.